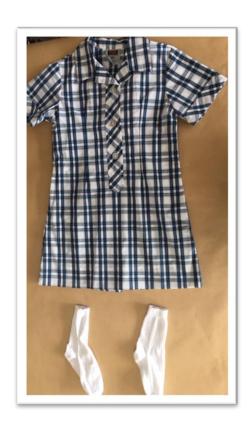

### **GIRLS' UNIFORM**

Option 1
Tartan dress
White socks
Black school shoes
Option 2
Short Sleeve white shirt
Navy culottes
White socks

Black school shoes

#### ST. MICHAEL'S SCHOOL UNIFORM (updated 2022)

| GIRLS SUMMER                                                                                                                                                                                                                                              | GIRLS WINTER                                                                                                                                                                                                                                                                                                                                                                                                               | BOYS SUMMER                                                                                                                              | BOYS WINTER                                                                                                   |  |  |  |
|-----------------------------------------------------------------------------------------------------------------------------------------------------------------------------------------------------------------------------------------------------------|----------------------------------------------------------------------------------------------------------------------------------------------------------------------------------------------------------------------------------------------------------------------------------------------------------------------------------------------------------------------------------------------------------------------------|------------------------------------------------------------------------------------------------------------------------------------------|---------------------------------------------------------------------------------------------------------------|--|--|--|
| Option 1                                                                                                                                                                                                                                                  | Option 1                                                                                                                                                                                                                                                                                                                                                                                                                   | Grey school shorts                                                                                                                       | Long grey school pants                                                                                        |  |  |  |
| Navy/Green/White check dress Navy woollen jumper with logo. White socks (anklet height or above) Navy bucket hat with logo                                                                                                                                | Tartan pinafore or pleated skirt White button up shirt (long sleeved) Navy knee high socks/navy tights Navy woollen jumper with logo.                                                                                                                                                                                                                                                                                      | Short sleeved pale blue button up school shirt with logo.  Grey school socks.  Navy woollen jumper with logo.  Navy bucket hat with logo | Short sleeved pale blue button up school shirt with logo.  Grey school socks.  Navy woollen jumper with logo. |  |  |  |
| Option 2  Navy drill culottes and short sleeved white button up shirt.  Navy woollen jumper with logo.  White socks (anklet height or above)  Navy bucket hat with logo                                                                                   | Option 2  Long navy dress pants with white button up school shirt.  Navy socks.  Navy woollen jumper with logo.                                                                                                                                                                                                                                                                                                            |                                                                                                                                          |                                                                                                               |  |  |  |
| <ul> <li>All shoes are to be black school shoes.</li> <li>Sports shoes are acceptable providing they are completely black (this includes laces) and non-branded.</li> <li>Children may wear non-school sports shoes on designated sports days.</li> </ul> | SPORTS UNIFORM  School polo Navy sports shorts or navy tracksuit pants Long sleeved navy polar fleece with school logo Navy bucket hat School socks above the ankles  OTHER UNIFORM:  A navy soft shell jacket with school logo is also available. This is an optional item of clothing and is only to be worn outside during break times, sporting activities and excursions, etc. It does not replace the school jumper. |                                                                                                                                          |                                                                                                               |  |  |  |