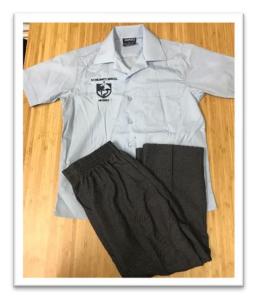

#### **BOYS' UNIFORM**

Short Sleeve blue shirt with logo
Grey Shorts
Grey socks
Black school shoes

#### **BOYS' UNIFORM**

Short Sleeve blue shirt with logo Grey long pants Grey socks Black school shoes

#### ST. MICHAEL'S SCHOOL UNIFORM (updated 2022)

| GIRLS SUMMER                                                                                                                                                                                                                                              | GIRLS WINTER                                                                                                                                                                                                                                                                                                                                                                                                               | BOYS SUMMER                                                                                                                              | BOYS WINTER                                                                                                   |  |  |  |
|-----------------------------------------------------------------------------------------------------------------------------------------------------------------------------------------------------------------------------------------------------------|----------------------------------------------------------------------------------------------------------------------------------------------------------------------------------------------------------------------------------------------------------------------------------------------------------------------------------------------------------------------------------------------------------------------------|------------------------------------------------------------------------------------------------------------------------------------------|---------------------------------------------------------------------------------------------------------------|--|--|--|
| Option 1                                                                                                                                                                                                                                                  | Option 1                                                                                                                                                                                                                                                                                                                                                                                                                   | Grey school shorts                                                                                                                       | Long grey school pants                                                                                        |  |  |  |
| Navy/Green/White check dress Navy woollen jumper with logo. White socks (anklet height or above) Navy bucket hat with logo                                                                                                                                | Tartan pinafore or pleated skirt White button up shirt (long sleeved) Navy knee high socks/navy tights Navy woollen jumper with logo.                                                                                                                                                                                                                                                                                      | Short sleeved pale blue button up school shirt with logo.  Grey school socks.  Navy woollen jumper with logo.  Navy bucket hat with logo | Short sleeved pale blue button up school shirt with logo.  Grey school socks.  Navy woollen jumper with logo. |  |  |  |
| Option 2  Navy drill culottes and short sleeved white button up shirt.  Navy woollen jumper with logo.  White socks (anklet height or above)  Navy bucket hat with logo                                                                                   | Option 2  Long navy dress pants with white button up school shirt.  Navy socks.  Navy woollen jumper with logo.                                                                                                                                                                                                                                                                                                            |                                                                                                                                          |                                                                                                               |  |  |  |
| <ul> <li>All shoes are to be black school shoes.</li> <li>Sports shoes are acceptable providing they are completely black (this includes laces) and non-branded.</li> <li>Children may wear non-school sports shoes on designated sports days.</li> </ul> | SPORTS UNIFORM  School polo Navy sports shorts or navy tracksuit pants Long sleeved navy polar fleece with school logo Navy bucket hat School socks above the ankles  OTHER UNIFORM:  A navy soft shell jacket with school logo is also available. This is an optional item of clothing and is only to be worn outside during break times, sporting activities and excursions, etc. It does not replace the school jumper. |                                                                                                                                          |                                                                                                               |  |  |  |