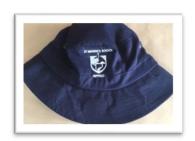

## ST MICHAEL'S SUMMER UNIFORM

ALL STUDENTS

Woollen Jumper

Hat with logo

Navy soft shell jacket

with logo for

outside wear (optional)