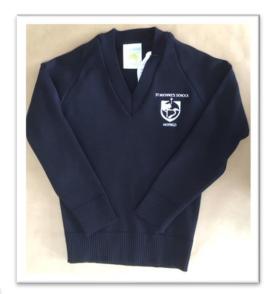

## ST MICHAEL'S SUMMER UNIFORM

ALL STUDENTS

Woollen Jumper

Hat with logo

Navy soft shell jacket

with logo for

outside wear (optional)

#### **ALL STUDENTS**

Woollen Jumper Navy soft shell jacket with logo for outside wear (optional)