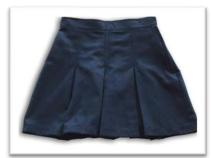

### Option 1

Winter tunic or skirt
Long sleeve white shirt
Navy knee high socks or
navy tights
Black school shoes
Option 2
Navy dress pants
Long sleeve white shirt
Navy socks

Black school shoes

#### ST. MICHAEL'S SCHOOL UNIFORM (updated 2022)

| GIRLS SUMMER                                                                                                                                                                                                                                              | GIRLS WINTER                                                                                                                                                                                                                                                                                                                                                                                                               | BOYS SUMMER                                                                                                                              | BOYS WINTER                                                                                                   |  |  |  |
|-----------------------------------------------------------------------------------------------------------------------------------------------------------------------------------------------------------------------------------------------------------|----------------------------------------------------------------------------------------------------------------------------------------------------------------------------------------------------------------------------------------------------------------------------------------------------------------------------------------------------------------------------------------------------------------------------|------------------------------------------------------------------------------------------------------------------------------------------|---------------------------------------------------------------------------------------------------------------|--|--|--|
| Option 1                                                                                                                                                                                                                                                  | Option 1                                                                                                                                                                                                                                                                                                                                                                                                                   | Grey school shorts                                                                                                                       | Long grey school pants                                                                                        |  |  |  |
| Navy/Green/White check dress Navy woollen jumper with logo. White socks (anklet height or above) Navy bucket hat with logo                                                                                                                                | Tartan pinafore or pleated skirt White button up shirt (long sleeved) Navy knee high socks/navy tights Navy woollen jumper with logo.                                                                                                                                                                                                                                                                                      | Short sleeved pale blue button up school shirt with logo.  Grey school socks.  Navy woollen jumper with logo.  Navy bucket hat with logo | Short sleeved pale blue button up school shirt with logo.  Grey school socks.  Navy woollen jumper with logo. |  |  |  |
| Option 2  Navy drill culottes and short sleeved white button up shirt.  Navy woollen jumper with logo.  White socks (anklet height or above)  Navy bucket hat with logo                                                                                   | Option 2  Long navy dress pants with white button up school shirt.  Navy socks.  Navy woollen jumper with logo.                                                                                                                                                                                                                                                                                                            |                                                                                                                                          |                                                                                                               |  |  |  |
| <ul> <li>All shoes are to be black school shoes.</li> <li>Sports shoes are acceptable providing they are completely black (this includes laces) and non-branded.</li> <li>Children may wear non-school sports shoes on designated sports days.</li> </ul> | SPORTS UNIFORM  School polo Navy sports shorts or navy tracksuit pants Long sleeved navy polar fleece with school logo Navy bucket hat School socks above the ankles  OTHER UNIFORM:  A navy soft shell jacket with school logo is also available. This is an optional item of clothing and is only to be worn outside during break times, sporting activities and excursions, etc. It does not replace the school jumper. |                                                                                                                                          |                                                                                                               |  |  |  |