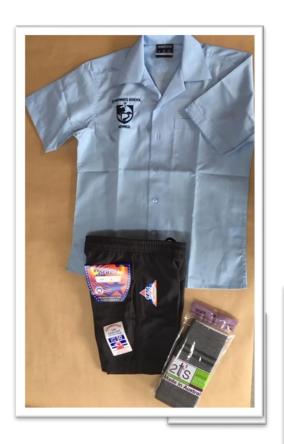

#### **BOYS' UNIFORM**

Short Sleeve blue shirt with logo
Grey Shorts
Grey socks
Black school shoes

#### **BOYS' UNIFORM**

Short Sleeve blue shirt with logo Grey long pants Grey socks Black school shoes