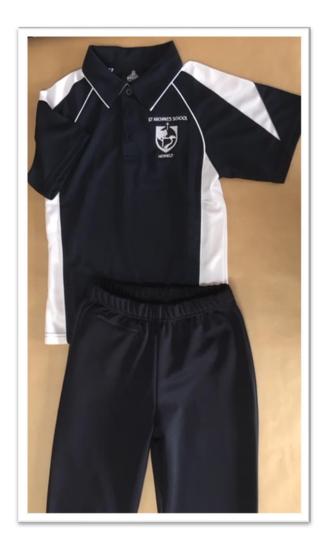

# ST MICHAEL'S SPORTS UNIFORM

### **ALL STUDENTS**

Sports Polo Shirt
Navy sports shorts or Track Pants
Polar Fleece Jacket
Regular sports shoes
School socks above the ankles
Navy soft shell jacket with logo (optional)