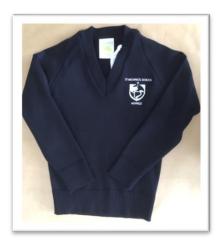

## ST MICHAEL'S SUMMER UNIFORM

ALL STUDENTS

Woollen Jumper

Hat with logo

Navy soft shell jacket

with logo for

outside wear (optional)

#### **ALL STUDENTS**

Woollen Jumper Navy soft shell jacket with logo for outside wear (optional)