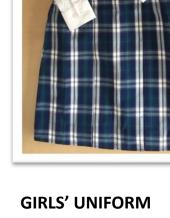

### **GIRLS' UNIFORM**

Option 1
Tartan dress
White socks
Black school shoes
Option 2
Short Sleeve white shirt
Navy culottes
White socks

Black school shoes

### Option 1

Winter tunic or skirt
Long sleeve white shirt
Navy knee high socks or
navy tights
Black school shoes
Option 2
Navy dress pants
Long sleeve white shirt
Navy socks

Black school shoes